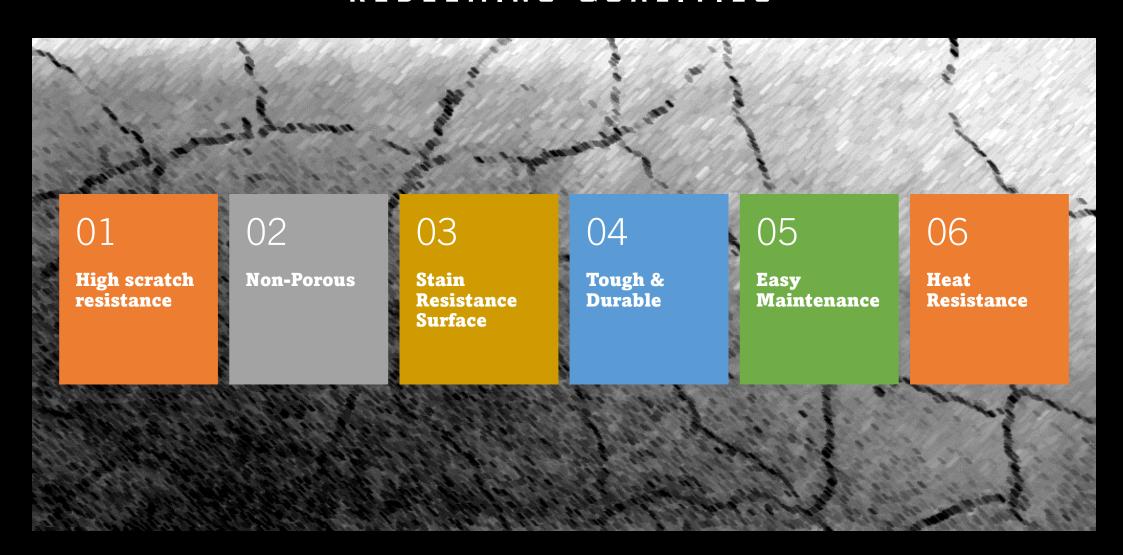

#### REDEEMING QUALITIES

LQZ5218MB(BLACK)

LQZ5219MB(DARK GREY)

LQZ5213MB(LIGHT GREY)

LQZ5215MB(WHITE)

LQZ5216MB(WHITE)