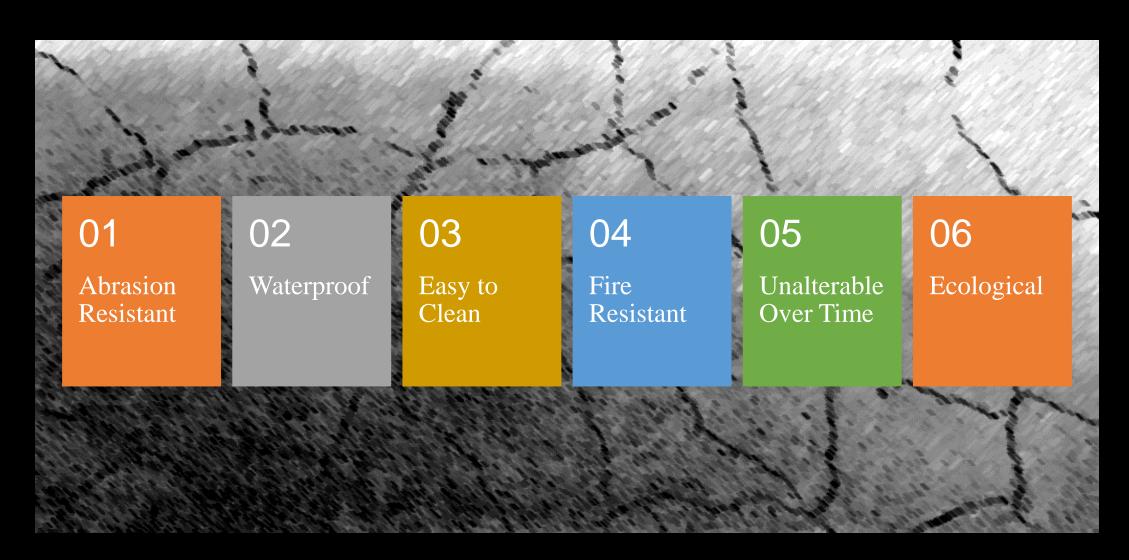

#### Characteristics of Porcelain:

#### 1. Abrasion resistant

Porcelain stoneware is resistant to abrasion or wear due to contact.

#### 2. Waterproof

A vitrified structure with a low degree of porosity guarantees a very low water absorption rate.

#### 3. Easy to clean

The slightly porous structure makes it a clean material, which does not stain easily because it does not absorb dirt. Its compact surface also makes it easy to clean.

#### 4. Fire resistant

Stoneware is insensitive to sudden changes in temperature. It is therefore suitable for indoors, on surfaces that can come into contact with hot objects/

#### 5. Unalterable over time

Its exceptional resistance to abrasion, fire and impermeability make porcelain stoneware an almost unalterable material over time. Feature that makes it a high-value investment.

#### 6. Ecological

The materials are natural and, given its characteristics, it does not require chemical waterproofing, paints or resins that would make it harmful. It does not release radon or other toxic gases, even when in contact with heat sources.